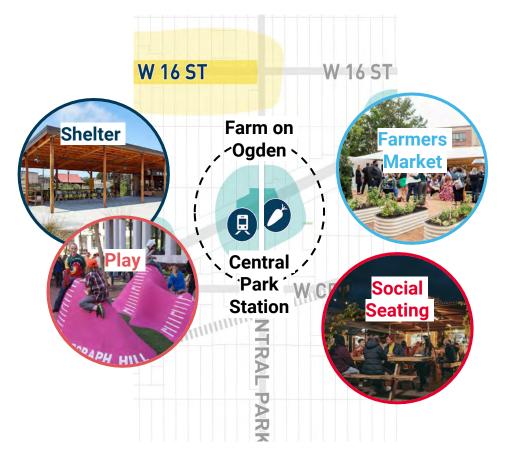

#### Nodes:

SW NORTH LAWINDAL

- Community / Health / Local **Business Hub**
- Central Park Station +  $\rightarrow$ The Farm on Ogden
- Institutional Hub  $\rightarrow$
- Douglass Park  $\rightarrow$
- Hospital Campus