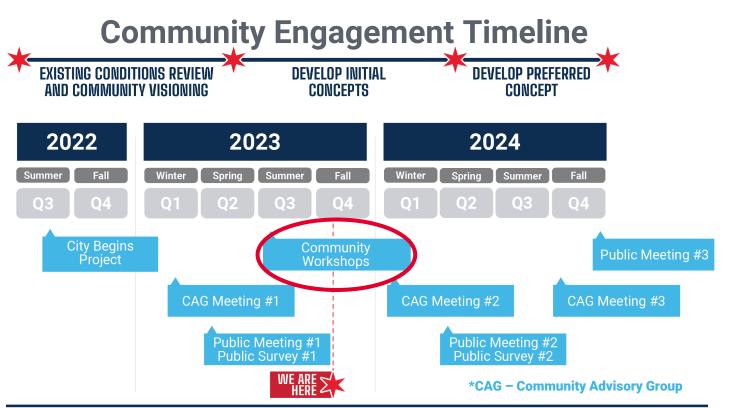

## **3** Community Workshops to gather targeted feedback

#### **Corridor Identity Workshop** August 2023

- Discuss potential corridor identity themes
- Generate ideas for corridor identifier designs

#### Placemaking Workshop October 2023

- Discuss potential placemaking opportunities and locations
- Discuss locations for corridor identifiers

#### Street Design Workshop December 2023

- Discuss potential roadway configurations
- Discuss tradeoffs with placemaking opportunities

OGDEN AVENU Corridor Improvement NORTH LAWNDALE: OGDEN AVENUE CORRIDOR IMPROVEMENTS