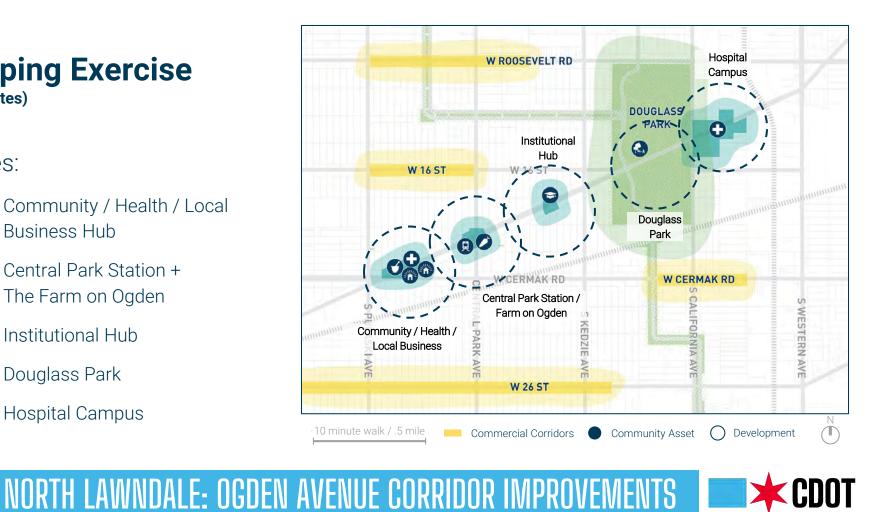

#### Nodes:

SW NORTH LAWINDAL

- Community / Health / Local **Business Hub**
- Central Park Station +  $\rightarrow$ The Farm on Ogden
- Institutional Hub  $\rightarrow$
- Douglass Park  $\rightarrow$
- Hospital Campus

#### Mapping Exercise (25 minutes)

Instructions:

- → Place stickers with placemaking ideas you would like to see within each community asset node
- → Use the empty stickers to write ideas not represented
- → Identify additional community assets not yet shown on the map