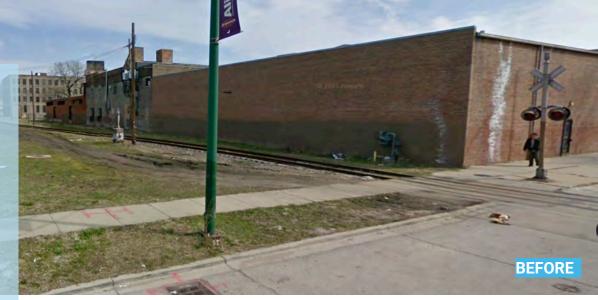

# What have we heard from the community so far?

According to respondents, Ogden Avenue is a unique street as a space within the neighborhood and as a connection to the rest of the city. When asked about the best features of Ogden Avenue today, respondents highlighted its views of downtown Chicago, quick connection to the rest of the city, its existing community resources, and the large potential of its right-of-way.

"Community resources like Douglass Park, the walking areas on Millard and Ogden, the Farm on Ogden, dining outdoors at the Green Tomato Cafe..."

"It is an angle street running counter to the other main angle streets. It could be a profoundly useful transit corridor " "You can quickly get to certain areas because it runs diagonally"

"In certain pockets of Ogden Avenue you can still feel the sense of community."

"It's [Ogden's] connection to many neighborhoods." "La vista al centro de Chicago."