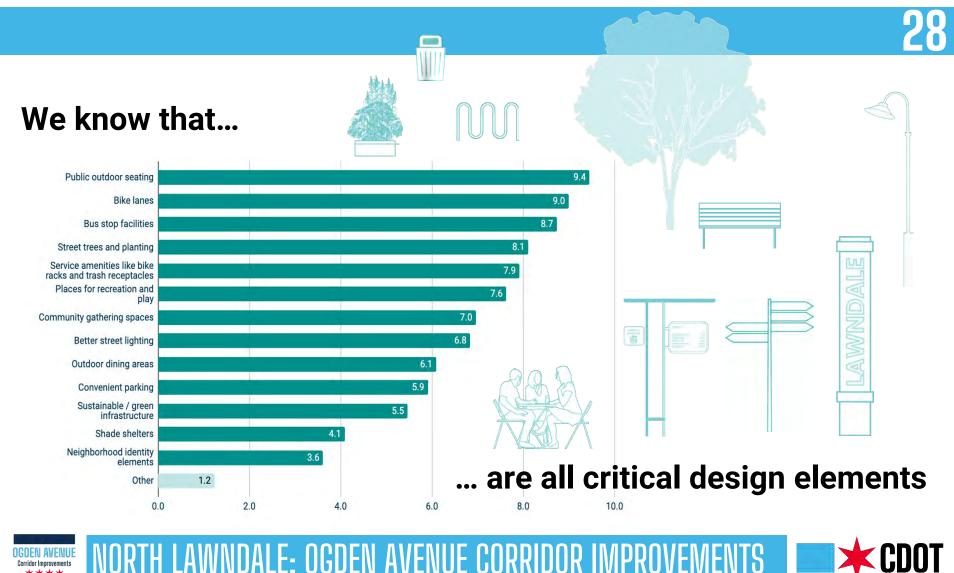

# **PUBLIC SURVEY**

22

Respondents express a desire for baseline amenities to be provided along Ogden Avenue. When asked to rank what they'd like to see along Ogden Avenue, respondents prioritized public seating, bike lanes, improved bus stops, street greenery, and basic street amenities like bins.