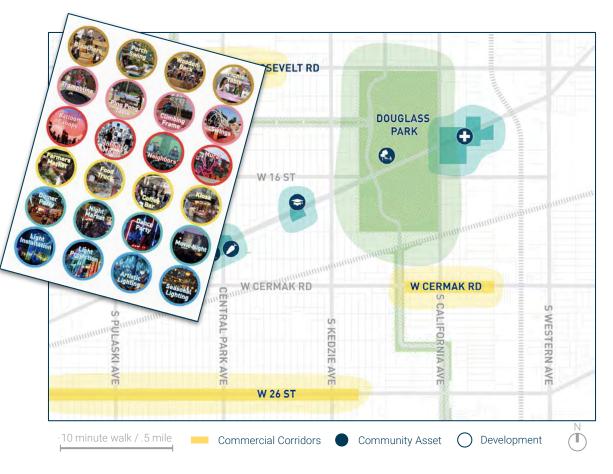

#### Mapping Exercise (25 minutes)

Instructions:

- → Place stickers with placemaking ideas you would like to see within each community asset node
- → Use the empty stickers to write ideas not represented
- → Identify additional community assets not yet shown on the map