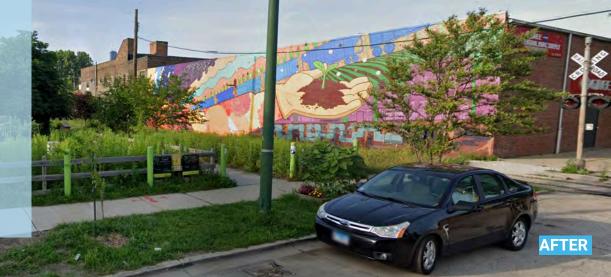

# What have we heard from the community so far?

According to respondents, Ogden Avenue is a unique street as a space within the neighborhood and as a connection to the rest of the city. When asked about the best features of Ogden Avenue today, respondents highlighted its views of downtown Chicago, quick connection to the rest of the city, its existing community resources, and the large potential of its right-of-way.

"Community resources like Douglass Park, the walking areas on Millard and Ogden, the Farm on Ogden, dining outdoors at the Green Tomato Cafe..."

"It is an angle street running counter to the other main angle streets. It could be a profoundly useful transit corridor " "You can quickly get to certain areas because it runs diagonally"

"In certain pockets of Ogden Avenue you can still feel the sense of community."

"It's [Ogden's] connection to many neighborhoods." "La vista al centro de Chicago."