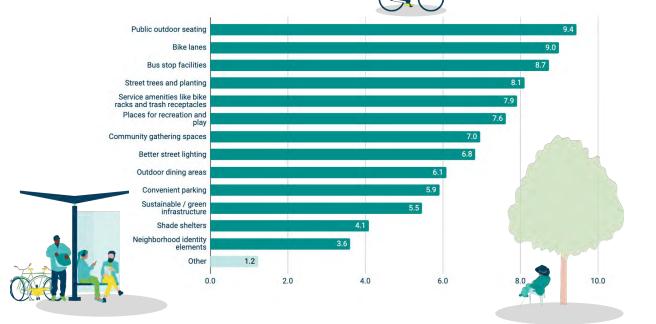

# **PUBLIC SURVEY**

22

Respondents express a desire for baseline amenities to be provided along Ogden Avenue. When asked to rank what they'd like to see along Ogden Avenue, respondents prioritized public seating, bike lanes, improved bus stops, street greenery, and basic street amenities like bins.

NORTH LAWNDALE: OGDEN AVENUE CORRIDOR IMPROVEMENTS

"Residents and visitors deserve to live, work, and relax in a beautiful and well maintained community."