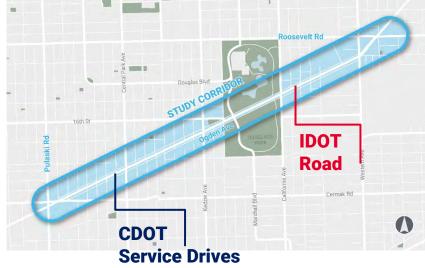

# North Lawndale Ogden Avenue Corridor Improvements PULASKI ROAD TO ROOSEVELT ROAD

The INVEST South/West Ogden Avenue Corridor Improvements Project, from Pulaski Road to Roosevelt Road, is an opportunity to reimagine Ogden Avenue as a multimodal transportation corridor, as a hub for community activity, and as a catalyst for economic development. Additional project information can be found on the project website: ImproveOgdenAve.org.